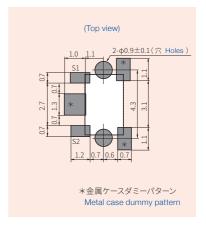

電気的・機械的特性 Electrical and Mechanical Characteristics

(Ta 25°C) 項 目 仕 様 **Specifications** Item DC12V 20mA 最大定格 Maximum rating DC12V 20mA 500mΩ以下 接触抵抗 Contact resistance  $500 \text{m}\Omega$  or less 絶縁抵抗 Insulation resistance 100MΩ以上  $100M\Omega$  or more Withstanding voltage 耐電圧 AC250V 1分間 AC250V for one minute バウンス Bounce 20ms以下 20ms or less ストローク Stroke 0.20mm 0.20mm 操作荷重 Operating force 1.6N 1.6N 動作寿命 Operating life (times) 10万回以上 100,000 or more

## 外形寸法図 Outline drawing

単位: mm Unit: mm







| K    | N                  |
|------|--------------------|
| 2.8  | 3.5                |
| 0.5  | 1.2                |
| 1.35 | 1.95               |
| 0.45 | 0.45               |
|      | 2.8<br>0.5<br>1.35 |

### 回路図 **Circuit drawing**



#### 推奨はんだ付けパターン Recommendable soldering pattern