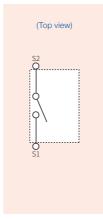

le device











#### 製品コード Product code



#### 電気的・機械的特性 Electrical and Mechanical Characteristics

(Ta 25°C) 項 目 仕 様 **Specifications** Item DC12V 20mA 最大定格 Maximum rating DC12V 20mA 500mΩ以下 接触抵抗 Contact resistance  $500 \text{m}\Omega$  or less 絶縁抵抗 Insulation resistance 100MΩ以上  $100M\Omega$  or more Withstanding voltage 耐電圧 AC250V 1分間 AC250V for one minute バウンス Bounce 20ms以下 20ms or less ストローク Stroke 0.20mm 0.20mm 操作荷重 Operating force 1.6N 1.6N 動作寿命 Operating life (times) 10万回以上 100,000 or more

## 外形寸法図 Outline drawing

単位: mm Unit: mm







| K    | N                  |
|------|--------------------|
| 2.8  | 3.5                |
| 0.5  | 1.2                |
| 1.35 | 1.95               |
| 0.45 | 0.45               |
|      | 2.8<br>0.5<br>1.35 |

### 回路図 **Circuit drawing**



#### 推奨はんだ付けパターン Recommendable soldering pattern