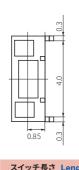

証を行うものではありません。



#### 特徴 Features

- 1. ホリゾンタルタイプ、小型・薄型 Horizontal type, compact and thin
- 2. 防塵·防水構造(IP67相当) Dust- and waterproof mechanism (Equivalent to IP67)

### 用途 Application ・スマートフォン、携帯端末

Various AV devices

·各種AV機器

Smartphone, mobile device











#### 製品コード Product code



#### 電気的・機械的特性 Electrical and Mechanical Characteristics

(Ta 25°C) 項 目 仕 様 **Specifications** Item DC12V 20mA 最大定格 Maximum rating DC12V 20mA 500mΩ以下 接触抵抗 Contact resistance  $500 \text{m}\Omega$  or less 絶縁抵抗 Insulation resistance 100MΩ以上  $100M\Omega$  or more Withstanding voltage 耐電圧 AC250V 1分間 AC250V for one minute バウンス Bounce 20ms以下 20ms or less ストローク Stroke 0.20mm 0.20mm 操作荷重 Operating force 1.6N 1.6N 動作寿命 Operating life (times) 10万回以上 100,000 or more

## 外形寸法図 Outline drawing

単位: mm Unit: mm







| K    | N                  |
|------|--------------------|
| 2.8  | 3.5                |
| 0.5  | 1.2                |
| 1.35 | 1.95               |
| 0.45 | 0.45               |
|      | 2.8<br>0.5<br>1.35 |

### 回路図 **Circuit drawing**



#### 推奨はんだ付けパターン Recommendable soldering pattern