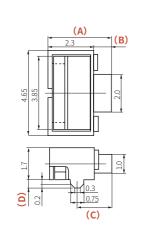

## 外形寸法図 Outline drawing

単位: mm Unit: mm

| K    | N                  |
|------|--------------------|
| 2.8  | 3.5                |
| 0.5  | 1.2                |
| 1.35 | 1.95               |
| 0.45 | 0.45               |
|      | 2.8<br>0.5<br>1.35 |