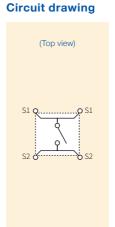

## 外形寸法図 Outline drawing

単位: mm Unit: mm

原寸大

(R0.35)

回路図

推奨はんだ付けパターン

**包装数量:**2,500個×2リール(⊘180mm) **Loaded quantity:**2,500 pcs.× 2 reels (⊘180mm)