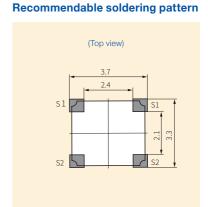

## 外形寸法図 Outline drawing

単位: mm Unit: mm

原寸大

(R0.35)

回路図

推奨はんだ付けパターン

**包装数量:**2,500個×2リール(⊘180mm) **Loaded quantity:**2,500 pcs.× 2 reels (⊘180mm)