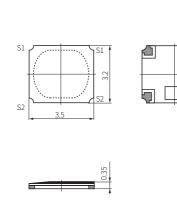

## 外形寸法図 Outline drawing

単位: mm Unit: mm

原寸大

(R0.35)

回路図

推奨はんだ付けパターン

**包装数量:**2,500個×2リール(⊘180mm) **Loaded quantity:**2,500 pcs.× 2 reels (⊘180mm)