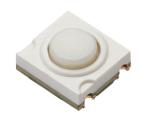

#### 上面押しモールドタイプ Top-press mold type

#### 特徴 Features

- 1.小型・薄型、高フィーリング Compact and thin, high sensitivity
- 2. 防塵·防水構造(IP67相当) Dust- and waterproof mechanism (Equivalent to IP67)